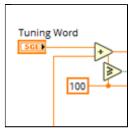

#### Direct Digital Synthesis (DDS) - Part III of III

In this last installment of this blog series we look at modifying the DDS engine using a time-variant DDS design and a normal DDS design with non-sinusoidal data.