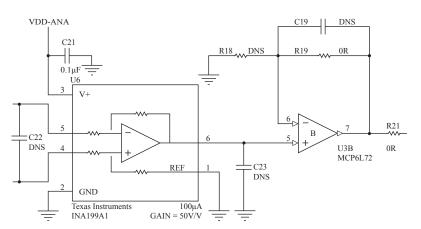

### ANALOG CIRCUIT DESIGN

- High-speed and high-density voltage, current, and temperature measurements
- Custom measurement ranges, ADC rates
- · High-voltage and high-current isolation
- Filtering, amplification, excitation, and conditioning